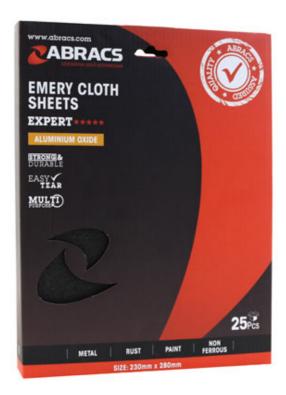

## **Abracs Emery Sheets P120 25pc**

Abracs emery sheets are an industrial quality emery sheet made from premium quality aluminium oxide grain bonded to strong yet easy to tear J-weight cloth backing. Designed for general maintenance work, rust removal, sanding and polishing; for use on metal, rust, paint and non ferrous materials, making them ideal for use in the automotive industry.

## **Additional Information**

- Aluminium oxide emery sheets with blue twill J-weight cloth backing.
- · For use on metal, rust, paint, non ferrous materials.
- Sheet size: 230mm x 280mm; grit: P120.

http:///product/32154